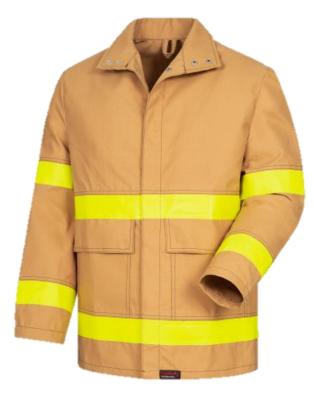

#### <u>Jacket</u>

Article No. 20 039

- · Shawl collar with 2 press studs
- · Concealed front flap with press studs
- · 2 patched side pockets with flap and 2 press studs
- · 2 inside chest pockets with hook and loop fastener
- Cuffs adjustable in size with press stud
- Reflective stripes (yellow, 50 mm) on the chest, upper arm, forearm and waistband
- Flame-retardant inner lining