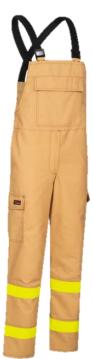

#### **Bib Trousers**

Article No. 22 039

- Bib pocket with flap and 2 press studs
- 2 integrated side pockets with vertical access
- 1 patched back pockets with flap and press stud
- 1 patched ruler pocket right with flap and press stud
- 1 patched leg pocket left with flap and 2 press studs
- Trousers fly with zip and buttons
- Stretch straps with buckle
- Buttons for adjusting the waistband width
- · 2 reflective stripes (yellow, 50 mm) on each leg
- Flame-retardant inner lining